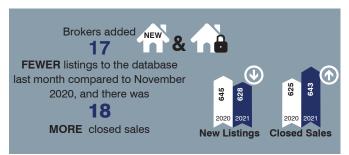

# INVENTORY HITS RECORD LOW

BY DIANE SYDELL, PRESIDENT, AND DAVID WALKER SOUTHLAND REGIONAL ASSOCIATION OF REALTORS®

The inventory of homes and condominiums listed for sale throughout the San Fernando Valley slid to a record low in November — a mere 550 active listings, the Southland Regional Association of Realtors reported Thursday.

The listing total was down 38.9 percent from a year ago for the second largest monthly decline in a consecutive string of drops dating back to June 2019.

Over 35 years — since the Association started keeping the statistic — the Valley has averaged 5,272 listings each month.

The 550 listings reported at the end of November stand in stark contrast to the record-high listing total: 14,976 reported in July 1992.

This November's total represented a 0.9-month supply at the current pace of sales, which also differs dramatically from the 33-year average of a 5.6-month supply.

Local Realtors during November assisted the close of escrow on 471 single-family homes and 172 condominiums. Both were down slightly from a year ago — off 0.4 percent and 0.6 percent, respectively.

"The local market definitely is showing signs of cooling in a return to seasonal patterns and as a result of the dearth of listings," said Tim Johnson, the Association's post a positive annual sales total for the first time in four years."