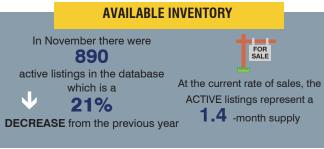

# INVENTORY HITS RECORD LOW

BY DIANE SYDELL, PRESIDENT, AND DAVID WALKER SOUTHLAND REGIONAL ASSOCIATION OF REALTORS®

The inventory of homes and condominiums listed for sale throughout the San Fernando Valley slid to a record low in November — a mere 550 active listings, the Southland Regional Association of Realtors reported Thursday.

The 550 listings reported at the end of November stand in stark contrast to the record-high listing total: 14,976 reported in July 1992.

This November's total represented a 0.9-month supply at the current pace of sales, which also differs dramatically from the 33-year average of a 5.6-month supply.