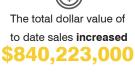

# Statistics Market Snapshot (November 2021):

The median sale price for single family homes increased by

from this time last year

The total dollar value of to date sales increased \$2.108.736.000

from November 2020