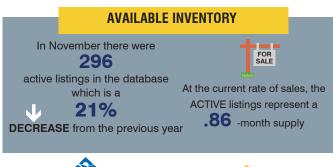

# INVENTORY HITS RECORD LOW

BY DIANE SYDELL, PRESIDENT, AND DAVID WALKER SOUTHLAND REGIONAL ASSOCIATION OF REALTORS®

The inventory of homes and condominiums listed for sale throughout the San Fernando Valley slid to a record low in November — a mere 550 active listings, the Southland Regional Association of Realtors reported Thursday.

The 550 listings reported at the end of November stand in stark contrast to the record-high listing total: 14,976 reported in July 1992.

This November's total represented a 0.9-month supply at the current pace of sales, which also differs dramatically from the 33-year average of a 5.6-month supply.