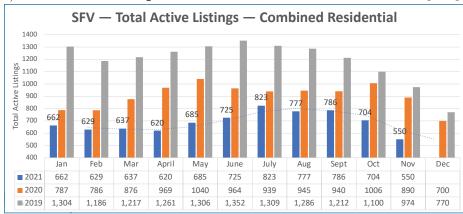

# INVENTORY HITS RECORD LOW

BY DIANE SYDELL, PRESIDENT, AND DAVID WALKER SOUTHLAND REGIONAL ASSOCIATION OF REALTORS®

The inventory of homes and condominiums listed for sale throughout the San Fernando Valley slid to a record low in November — a mere 550 active listings, the Southland Regional Association of Realtors reported Thursday.

The listing total was down 38.9 percent from a year ago for the second largest monthly decline in a consecutive string of drops dating back to June 2019.

Over 35 years — since the Association started keeping the statistic — the Valley has averaged 5,272 listings each month.

However, since 2009, as the national

economy began recovered from the Great Recession, the monthly listing tallies slid dramatically below historical levels, culminating in November 2019 as listings dropped below the 1,000-listing benchmark for the first time on record—and, with only two exceptions, stayed there.

The 550 listings reported at the end of November stand in stark contrast to the record-high listing total: 14,976 reported in July 1992.

This November's total represented a 0.9-month supply at the current pace of sales, which also differs dramatically from the 33-year average of a 5.6-month supply.