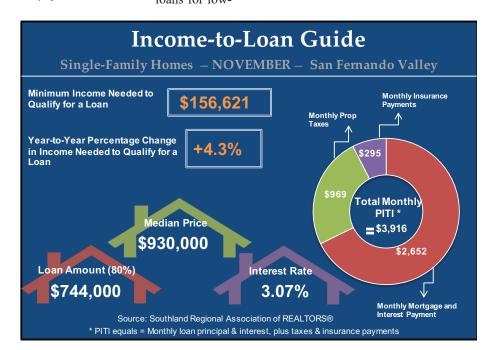

The 471 single-family homes that changed owners last month had a median price of \$930,000, up 14.8 percent from a year ago yet 3.1 percent below the record high \$960,000 median set in September.

Similarly, the condominium median price of \$565,000 was 15.3 percent ahead of November 2020 yet 2.6 percent below the condo record high of \$580,000 set in October.