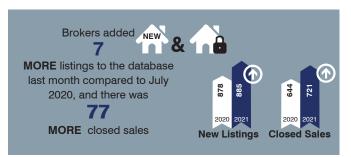

## Statistics Market Snapshot (July 2021):

The median sale price for single family homes increased by 15%

from this time last year

from July 2020

The median sale price for single family homes increased by 22%

from this time last year