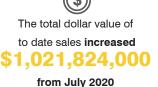

## Statistics Market Snapshot (July 2021):

The median sale price for single family homes increased by 15%

from this time last year

from July 2020

The median sale price for single family homes increased by 22%

from this time last year