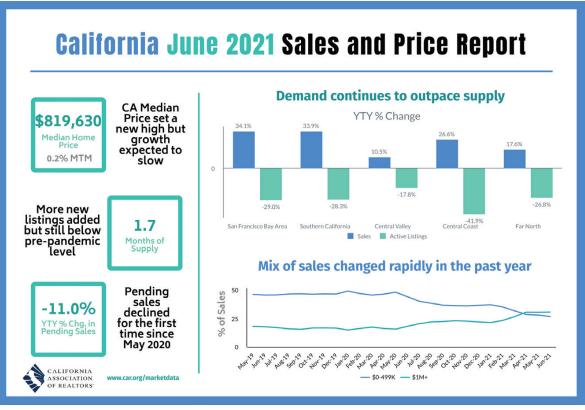

#### TORRID MARKET SHOWS SIGNS OF COOLING STATEWIDE

BY DIANE SYDELL, PRESIDENT, AND DAVID WALKER SOUTHLAND REGIONAL ASSOCIATION OF REALTORS®

Despite an impressive performance in the first six months of the year, California's residential housing market's momentum appears to be moderating as a few more properties are listed for sale and rising prices push buyers to their limits.

June home sales were up 28.3 percent from a year ago, but down slightly monthtomonth, the California Association of Realtors reported recently.

With exceptional sales growth in June, the state housing market ended the first half of the year with a year-to-date increase of 33.6 percent.

Higher priced markets continued to do well while sales of lowerpriced properties remained below last year's levels.

"We're starting to see what a difference, just a slight uptick in inventory and listings can do to help lessen the buying frenzy and create a sense of normalcy," said C.A.R. President Dave Walsh. "The market is still extremely competitive, with 70 percent of homes selling above list price; however, the number of new listings increased in June, and both the share of listings

with a reduced price and median reduction amount increased, giving buyers more opportunities to purchase."

California's median home price set a record high for the fourth consecutive month in June as the median price increased 0.2 percent on a month-to-month basis to \$819,630 in June, up from May's \$818,260. The median was up 30.9 percent from the \$626,170 price recorded in June 2020. The median price in California also remained above the \$800,000 benchmark for the third consecutive month.

The pace of growth in home prices appeared to be decelerating, however, as the change between May and June remained below one percent, and the increase was the smallest in the past four months.

On a year-over-year basis, the statewide median price increased more than 30 percent for the third consecutive month.

"Tight supply, low rates and the change in the mix of sales continue to be the primary factors pushing up home prices to record levels," said Jordan Levine, C.A.R. vice president and chief economist. "However, we are expecting price growth to slow from this point on as the top end of the market begins moderating."

With pending sales down for the first time in 14 months, closed sales — which have declined five out of the last six months — will likely remain lackluster as the market enters the second half of the year. Other key points from C.A.R.'s June 2021 resale housing report included:

price gain of 48.1 percent in June, followed by Siskiyou, 40.5 percent, and Santa Barbara, 39.2 percent.

Twenty-five counties set new record high median prices in June. Lake had the smallest price growth of all counties with a 3.9 percent increase from June 2020.

• Higher-priced markets continued to do well while sales of lower-priced properties remained below last year's levels. The million-dollar market increased in demand by triple-digits year-over-year, with sales of homes priced \$2 million and above surging 141 percent from a year ago.

Sales of homes priced below \$300,000, on the other hand, continued to fall precipitously, with the year-overyear growth rate declining 48 percent in June.

Tight housing supply continues to be the primary constraining factor for sales in the lower price segment. The state has sold more homes in the million-dollar market than the sub \$500,000 market in the 2nd quarter,

- At the regional level, four of the five major regions in the state set new record high median prices in June, with each region increasing by more than 20 percent from a year ago. The San Francisco Bay Area continue to grow at the fastest pace with a year-over-year gain of 35.0 percent, followed by Southern California at 30.3 percent.
- All 51 counties tracked by C.A.R. experienced price growth on a yearoveryear basis, with 47 of them reported a double-digit rate increase in median price from last year. Del Norte had the largest