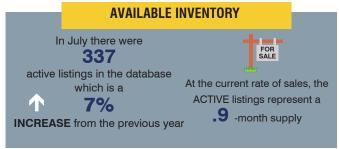

## Statistics Market Snapshot (July 2021):

The median sale price for single family homes increased by 15%

from this time last year

from July 2020

The median sale price for single family homes increased by 22%

from this time last year