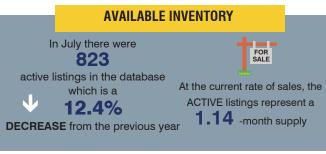

## Statistics Market Snapshot (July 2021):

The median sale price for single family homes increased by 15%

from this time last year

from July 2020

The median sale price for single family homes increased by 22%

from this time last year