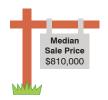

## Statistics Market Snapshot (July 2021):

The median sale price for single family homes increased by 15%

from this time last year

from July 2020

The median sale price for single family homes increased by 22%

from this time last year