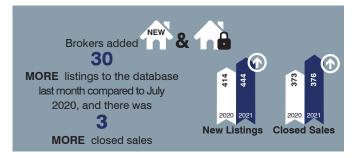

## Statistics Market Snapshot (July 2021):

The median sale price for single family homes increased by 15%

from this time last year

from July 2020

The median sale price for single family homes increased by 22%

from this time last year