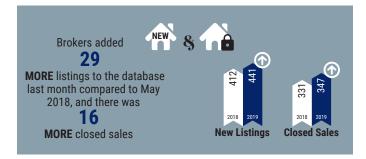

xers, Golf<br>Tournament, EXPO, Area Networking Meetings, etc.<br>(2-4 times a month) |
| POL>>      | Updates on Real Estate Related Issues,<br>Political Events & Receptions | Call to Actions, Legislative Panels, Legislative Day, etc. (6-8 times a year)                                            |

Note: Some cell phone services may require you to call your provider and grant permission to receive messages from 313131.



WHATSNEW >>

It is easy to sign up & you can unsubscribe at any time, just send a text message with only the word "STOP" when you reply to any message from us. Message & Data Rates May Apply!

www.srar.com Realtor® Report June/July 2019 11

New Member Benefits & Product Services

# Statistics Market Snapshot (May 2019):







from this time last year































# City Sign Ordinances

# SAN FERNANDO AND SANTA CLARITA VALLEY

Listed below for your reference, are the specific municipal regulations, along with the regulations for L.A. and Ventura Counties that apply in unincorporated areas or those cities without specific municipal codes. SRAR highly advises REALTORS® to check the current laws, and follow these best practices as they will help preserve our rights as REALTORS® to use temporary signs:

- 1. Only post temporary signs (directional or open house) when you have an open house.
- 2. Always observe time and placement restrictions for signage.
- 3. Always obtain a property owner's permission before placing a temporary sign on someone's property whether their property is residential or commercial.
- 4. Never place temporary signs i