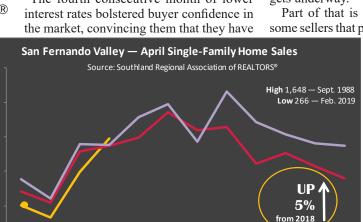

# HOME SALES INCREASE 5% DURING APRIL

SOUTHLAND REGIONAL ASSOCIATION OF REALTORS®

600

500

400

300

200

2019

2018

Sales of existing single-family home in the San Fernando Valley jumped 4.7 percent in April, the first year-to-year increase since July and only the second increase in 14 months, the Southland Regional Association of Realtors reported Tuesday.

Realtors assisted 495 home transactions that closed during April—22 more transaction than a year ago.

The Association also reported 155 condominium closed escrows, down 4.9 percent from the prior year, but a gain of 22.0 percent from March, which follows seasonal patterns.

"A slowly increasing inventory, lower interest rates, and sellers willing to negotiate all contributed to the April increase in sales," said Dan Tresierras, president of the Southland Regional Association of Realtors. "The fourth consecutive month of lower

greater negotiating leverage today than just a short while ago."

Single-family home sales hit a record low in February, but activity has picked up as the traditional Spring homebuying season gets underway.

Part of that is due to the realization by some sellers that prices rose too high too fast

> and that sellers needed to be flexible if they truly wanted to sell.

The record high median price came in May and August of last year at \$708,000, but has been knocking around under that number ever since.

The median price of homes that changed owners during April was \$695,000, which was down 0.3 percent from the prior year.