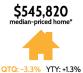

# %

497

571

More Californians could afford to purchase a home in the first quarter of 2019 as lower mortgage interest rates and cooler seasonal home prices combined with higher income levels to improve California housing affordability.

The percentage of homebuyers who could afford to purchase a median priced, existing single-family home in California in firstquarter 2019 rose to 32 percent from 28 percent in the fourth quarter of 2018 and from 31 percent in the first quarter a year ago, according to an index developed by the California Association of Realtors.

The index climbed above 30 percent for the first time in a year.

California's housing affordability index hit a peak of 56 percent in the first quarter of 2012. The index measures the percentage of all households that can afford to purchase a median-priced, single-family home in California. It is considered the most fundamental measure of housing well-being for homebuyers in the state.

399

458

495

473

of California households could afford to purchase a median-priced home\*

A minimum annual income of \$114,860 was needed to qualify for the purchase of a \$545,820 statewide median-priced, existing single-family home in the first quarter of 2019. The monthly payment, including taxes and insurance on a 30-year, fixed-rate loan, would be \$2.870, assuming a 20 percent down payment and an effective composite interest rate of 4.62 percent. The effective composite interest rate was 4.95 percent in fourth-quarter 2018 and 4.44 percent in first-quarter 2018.