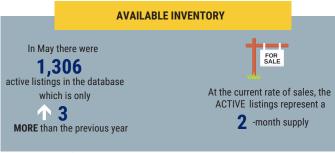

Network) Mixers, Golf<br>Tournament, EXPO, Area Networking Meetings, etc.<br>(2-4 times a month) |
| POL>>      | Updates on Real Estate Related Issues,<br>Political Events & Receptions | Call to Actions, Legislative Panels, Legislative Day, etc. (6-8 times a year)                                            |

Note: Some cell phone services may require you to call your provider and grant permission to receive messages from 313131.



WHATSNEW >>

It is easy to sign up & you can unsubscribe at any time, just send a text message with only the word "STOP" when you reply to any message from us. Message & Data Rates May Apply!

www.srar.com Realtor® Report June/July 2019 11

New Member Benefits & Product Services

# Statistics Market Snapshot (May 2019):







from this time last year































# City Sign Ordinances

# SAN FERNANDO AND SANTA CLARITA VALLEY

Listed below for your reference, are the specific municipal regulations, along with the regulations for L.A. and Ventura Counties that apply in unincorporated areas or those cities without specific municipal codes. SRAR highly advises REALTORS® to check the current laws, and follow these best practices as they will help preserve our rights as REALTORS® to use temporary signs:

- 1. Only post temporary signs (directional or open house) when you have an open house.
- 2. Always observe time and placement restrictions for signage.
- 3. Always obtain a property owner's permission before placing a temporary sign on someone's property whether their property is residential or commercial.
- 4. Never place tempo