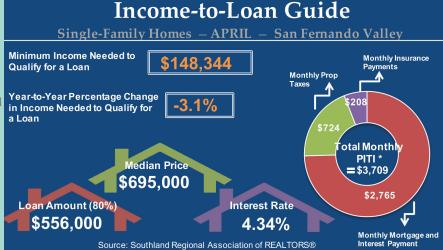

Falling interest rates have spurred interest in homebuying and refinancing of existing home loans.

existing home loans.

The "Income-to-Loan
Guide" developed by the
Southland Regional Association of Realtors found
that local buyers needed 3.1
percent less income to buy
the San Fernando Valley's median price home of

\$695,000. While many home purchases are made with less than a 20 percent downpayment, an 80 percent loan on the median priced home would generate a monthly mortgage of \$2,765. The total housing expenses or PITI — which stands for principal, interest, taxes and insurance — would be \$3,709, with \$724 being the monthly share of property taxes, and \$208 going to the month-

ly insurance premium.

Assuming it's best if the monthly PITI is no more than 30 percent of income, the minimum income needed to qualify for an 80 percent loan on a median priced local home in April

was \$148,344.