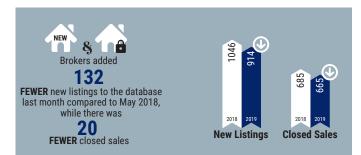

sional Network) Mixers, Golf<br>Tournament, EXPO, Area Networking Meetings, etc.<br>(2-4 times a month) |
| POL>>      | Updates on Real Estate Related Issues,<br>Political Events & Receptions | Call to Actions, Legislative Panels, Legislative Day, etc. (6-8 times a year)                                            |

Note: Some cell phone services may require you to call your provider and grant permission to receive messages from 313131.



WHATSNEW >>

It is easy to sign up & you can unsubscribe at any time, just send a text message with only the word "STOP" when you reply to any message from us. Message & Data Rates May Apply!

www.srar.com Realtor® Report June/July 2019 11

New Member Benefits & Product Services

# Statistics Market Snapshot (May 2019):







from this time last year































# City Sign Ordinances

# SAN FERNANDO AND SANTA CLARITA VALLEY

Listed below for your reference, are the specific municipal regulations, along with the regulations for L.A. and Ventura Counties that apply in unincorporated areas or those cities without specific municipal codes. SRAR highly advises REALTORS® to check the current laws, and follow these best practices as they will help preserve our rights as REALTORS® to use temporary signs:

- 1. Only post temporary signs (directional or open house) when you have an open house.
- 2. Always observe time and placement restrictions for signage.
- 3. Always obtain a property owner's permission before placing a temporary sign on someone's property whether their property is residential or commercial.
- 4. Never place