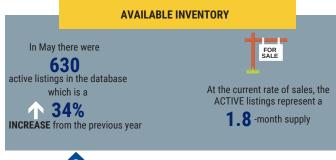

Golf<br>Tournament, EXPO, Area Networking Meetings, etc.<br>(2-4 times a month) |
| POL>>      | Updates on Real Estate Related Issues,<br>Political Events & Receptions | Call to Actions, Legislative Panels, Legislative Day, etc. (6-8 times a year)                                            |

Note: Some cell phone services may require you to call your provider and grant permission to receive messages from 313131.



WHATSNEW >>

It is easy to sign up & you can unsubscribe at any time, just send a text message with only the word "STOP" when you reply to any message from us. Message & Data Rates May Apply!

www.srar.com Realtor® Report June/July 2019 11

New Member Benefits & Product Services

# Statistics Market Snapshot (May 2019):







from this time last year































# City Sign Ordinances

# SAN FERNANDO AND SANTA CLARITA VALLEY

Listed below for your reference, are the specific municipal regulations, along with the regulations for L.A. and Ventura Counties that apply in unincorporated areas or those cities without specific municipal codes. SRAR highly advises REALTORS® to check the current laws, and follow these best practices as they will help preserve our rights as REALTORS® to use temporary signs:

- 1. Only post temporary signs (directional or open house) when you have an open house.
- 2. Always observe time and placement restrictions for signage.
- 3. Always obtain a property owner's permission before placing a temporary sign on someone's property whether their property is residential or commercial.
- 4. Never place temporary signs in the