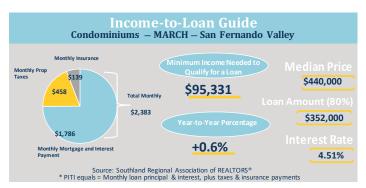

### 4TH MONTH OF FALLING RATES HELPS BUYERS

SOUTHLAND REGIONAL ASSOCIATION OF REALTORS® BY DAN TRESIERRAS. PRESIDENT, AND DAVID WALKER

A guide that gauges how much income is needed to buy a home or condominium in the San Fernando Valley showed the benefits of the fourth consecutive month of falling interest rates.

The income needed to buy a median priced local condominium this March, for example, rose less than 1 percent from a year ago to \$95,331. The Southland Regional Association of Realtors' Income-to-Loan Guide calculated that the monthly PITI — principal, interest, taxes and insurance — payment on an 80% loan of the median priced condominium of \$440,000 came to \$2,383.

Similarly, the median priced Valley home at \$692,000, if an 80% loan of \$553,000 was taken out, would generate a PITI of \$3,748, with \$2,808 going to the mortgage, \$721 the monthly property tax share and \$208 the monthly insurance premium.

Both calculations were based on the March national average effective mortgage rate of 4.51 percent. March was the fourth

consecutive month that saw the national indicator decline.

The national rate peaked in December at 4.99 percent and has clicked lower each month since—a direction that ran contrary to forecasts of rising rates expected as 2018 drew to a close.