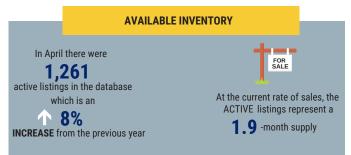

es on Real Estate Related Issues,<br>Political Events & Receptions | Call to Actions, Legislative Panels, Legislative Day, etc. (6-8 times a year)                                            |
| WHATSNEW >> | New Member Benefits & Product Services                                  | Alerts on new benefits and services offered at SRAR.                                                                     |

Note: Some cell phone services may require you to call your provider and grant permission to receive messages from 313131.



EDII

It is easy to sign up & you can unsubscribe at any time, just send a text message with only the word "STOP" when you reply to any message from us. Message & Data Rates May Apply!

# Statistics Market Snapshot (April 2019):







from this time last year































#### City Sign Ordinances

#### SAN FERNANDO AND SANTA CLARITA VALLEY

Listed below for your reference, are the specific municipal regulations, along with the regulations for L.A. and Ventura Counties that apply in unincorporated areas or those cities without specific municipal codes. SRAR highly advises REALTORS® to check the current laws, and follow these best practices as they will help preserve our rights as REALTORS® to use temporary signs:

- 1. Only post temporary signs (directional or open house) when you have an open house.
- 2. Always observe time and placement restrictions for signage.
- 3. Always obtain a property owner's permission before placing a temporary sign on someone's property whether their property is residential or commercial.
- 4. Never place