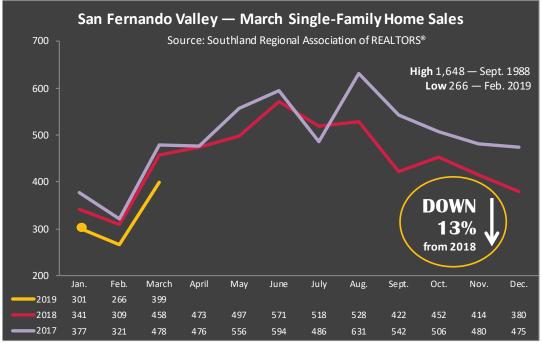

#### LOW INTEREST RATES KEEP MARKET EVEN

SOUTHLAND REGIONAL ASSOCIATION OF REALTORS®

The lowest interest rates in more than a year boosted California's housing market with single-family homes sales during March in the San Fernando Valley up 50.0 percent from February, the Southland Regional Association of Realtors reported Friday.

"That kind of month-to-month jump in sales follows seasonal trends," said Dan Tresierras, president of the Association, "but the low interest rates gave buyers a strong reason to make a decision."

While up from February, the March sales totals for homes and condominiums of 399 single-family closed escrows and 127 condo sales were down 12.9 percent and 24.0 percent, respectively, compared to a year ago.

March's sales figure statewide was down 0.2 percent from 398,040 in February and off 6.3 percent from March 2018.

"The lowest interest rates in more than a year gave would-be buyers the

confidence to enter the housing market and provided a much needed push to jumpstart the spring homebuying season," said Jared Martin, president the California Association of Realtors.