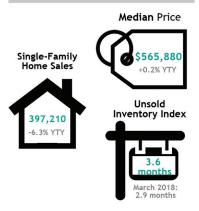

#### LOW INTEREST RATES KEEP MARKET EVEN

SOUTHLAND REGIONAL ASSOCIATION OF REALTORS®

The lowest interest rates in more than a year boosted California's housing market with single-family homes sales during March in the San Fernando Valley up 50.0 percent from February, the Southland Regional Association of Realtors reported Friday.

"That kind of month-to-month jump in sales follows seasonal trends," said Dan Tresierras, president of the Association, "but the low interest rates gave buyers a strong reason to make a decision."

While up from February, the March sales totals for homes and condominiums of 399 single-family closed escrows and 127 condo sales were down 12.9 percent and 24.0 percent, respectively, compared to a year ago.

March's sales figure statewide was down 0.2 percent from 398,040 in February and off 6.3 percent from March 2018.

"The lowest interest rates in more than a year gave would-be buyers the

confidence to enter the housing market and provided a much needed push to jumpstart the spring homebuying season," said Jared Martin, president the California Association of Realtors.

"Pending sales also showed healthy improvement in March, which suggests a brighter market outlook could be in place in the second quarter."

After hitting the lowest level in 12 months in February, the statewide median home price bounced back and reached the highest point since October 2018. The statewide median home price rose 5.9 percent to \$565,880 in March from this February and 0.2 percent higher than the March 2018 median price of \$564,820.

Prices swing dramatically depending on location with the median price here in the San Fernando Valley during March coming in at \$692,000. That was up 1.8 percent from a year ago. Local prices have hovered just below the record high set in May and August of \$708,000.

Similarly, the median price of local condominiums sold during March was \$440,000. That was up 1.6 percent from a year ago yet 2.9 percent below the record high of \$449,000 set in July and August.

"Prices have been softening since last year's race to record highs, with some sellers now having to lower their expectations in the face of slowly growing inventories," said Tim Johnson, SRAR's chief executive officer. "Prices are still rising, but they're now in the low single-digit range."

A total of 1,217 homes and condominiums were listed for sale throughout the San Fernando Valley at the end of March. That was up 16.0 percent from a year ago for the eighth consecutive increase after three-and-a-half years of monthly declines.