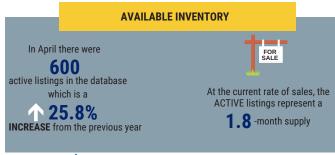

Related Issues,<br>Political Events & Receptions | Call to Actions, Legislative Panels, Legislative Day, etc. (6-8 times a year)                                            |
| WHATSNEW >> | New Member Benefits & Product Services                                  | Alerts on new benefits and services offered at SRAR.                                                                     |

Note: Some cell phone services may require you to call your provider and grant permission to receive messages from 313131.



EDII

It is easy to sign up & you can unsubscribe at any time, just send a text message with only the word "STOP" when you reply to any message from us. Message & Data Rates May Apply!

# Statistics Market Snapshot (April 2019):







from this time last year































#### City Sign Ordinances

#### SAN FERNANDO AND SANTA CLARITA VALLEY

Listed below for your reference, are the specific municipal regulations, along with the regulations for L.A. and Ventura Counties that apply in unincorporated areas or those cities without specific municipal codes. SRAR highly advises REALTORS® to check the current laws, and follow these best practices as they will help preserve our rights as REALTORS® to use temporary signs:

- 1. Only post temporary signs (directional or open house) when you have an open house.
- 2. Always observe time and placement restrictions for signage.
- 3. Always obtain a property owner's permission before placing a temporary sign on someone's property whether their property is residential or commercial.
- 4. Never place temporary signs i