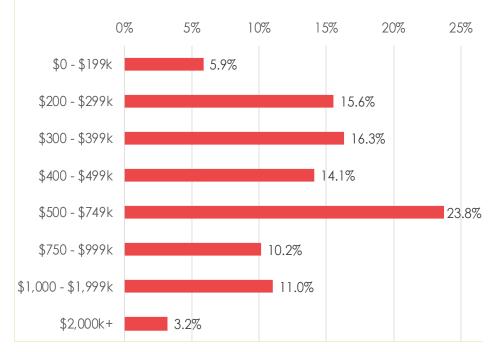

# 28% CAN AFFORD MEDIAN HOME; 37% A CONDO

SOUTHLAND REGIONAL ASSOCIATION OF REALTORS® BY DAN TRESIERRAS, PRESIDENT, AND DAVID WALKER

Lower seasonal home prices enabled more Californians statewide to buy a home or condo in the fourth quarter of 2018, but higher interest rates nonetheless pushed affordability lower compared to 2017.

The percentage of home buyers who could afford to purchase a median-priced, existing single family home in California in fourth-quarter 2018 was down to 28 percent compared to 29 percent in the fourth quarter a year ago, according to the Traditional Housing Affordability Index compiled by the California Association of Realtors.

Source: Southland Regional Association of Realtors®

| Region                        | 2012 Q2 | 2018 Q4 | % CHG  |
|-------------------------------|---------|---------|--------|
| CA SFH                        | \$1,410 | \$3,060 | 117.0% |
| CA Condo/Townhomes            | \$1,110 | \$2,490 | 124.3% |
| Los Angeles Metropolitan Area | \$1,340 | \$2,760 | 106.0% |
| Inland Empire                 | \$880   | \$1,950 | 121.6% |
| S.F. Bay Area                 | \$2,260 | \$4,930 | 118.1% |
| US                            | \$800   | \$1,400 | 75.0%  |