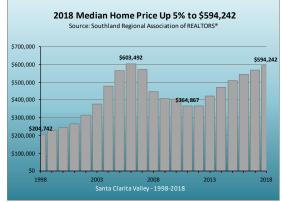

"We've hit a point where there may be downward pressure on prices," Johnson said, "as the market shifts to the middle in an effort to regain buyers who have been priced out."

Prices may overall continue to rise in 2019, but at a much slower pace, while sales will stay similar to 2018 results, he said. The annual median price of single-family homes was \$594,242, up 4.6 percent from a year ago.

Unlike most Southern California communities, Santa Clarita is unique in that it has not posted a new record high home price but has kept the

\$603,492 record posted in 2006. The record high condominium annual median price of

\$389,575 was up 8.5 percent over a year ago. It broke the prior record of \$380,583 set in 2006.

The average monthly active listing count for 2018 was 544 listings. That was up 18.5 percent over the 459 listing reported