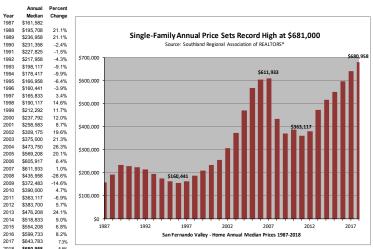

"We've hit a point where there may be downward pressure on prices," he said, "as the market shifts to the middle in an effort to regain buyers who have been priced out."

The annual median price of singlefamily homes that changed owners last year was \$680,958, up 5.8 percent over 2017 for the seventh consecutive annual increase and a record high.