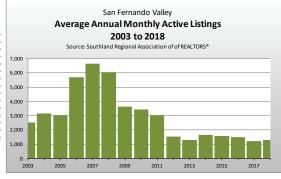

more opportunities out there for eager buyers.

averaged a record low 1,207 per month. And, that compares to an average 6,633 per month in 2007 and the record-high monthly average of 13,300 listings in 1992.

> After three years of a steadily dwindling inventory, the number of homes and condominiums listed for sale each month of 2018 averaged 1,296 active listings. That was up 7.4 percent from 2017 when listings

\$389,575 was up 8.5 percent over a year ago. It broke the prior record of \$380,583 set in 2006.

The average monthly active listing count for 2018 was 544 listings. That was up 18.5 percent over the 459 listing reported

Annual Average Monthly Listings
Source: Southland Regional Association of REALTORS®

in 2017, but well short of the 2,232 listings seen in 2007.

6 Realtor® Report February/March 2019 www.srar.com