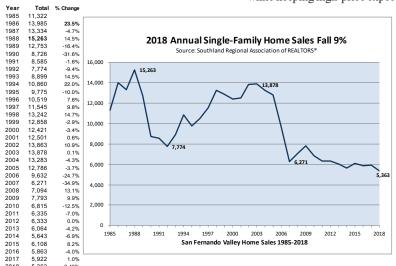

# BUYERS GAIN CLOUT AS SALES SLOW AND INVENTORY GROWS

SOUTHLAND REGIONAL ASSOCIATION OF REALTORS® BY DAN TRESIERRAS, PRESIDENT, AND DAVID WALKER

Record high resale prices combined with rising interest rates to reduce the pool of prospective buyers in 2018, triggering a drop in home and condominium sales, but also yielding the first increase in three years of San Fernando Valley active listings, the Southland Regional Association of Realtors reported Thursday.

Members of the Association represented buyers and sellers in 7,154 property transactions during 2018 — 5,323 single-family homes and 1.831 condominiums.

That was down 11.0 percent from 2017 when 5,908 properties closed escrow throughout the San Fernando Valley.

"We've hit a point where there may be downward pressure on prices," he said, "as the market shifts to the middle in an effort to regain buyers who have been priced out."

The annual median price of singlefamily homes that changed owners last year was \$680,958, up 5.8 percent over 2017 for the seventh consecutive annual increase and a record high.

Similarly, the condominiums sold in 2018 also set a record at \$430,667, up 4.9 percent and also the seventh consecutive increase.

Realtors assisted the close of escrow on 5,363 homes, down 9.4 percent from 2017 for the lowest annual sales total since SRAR began keeping this statistic in 1985.