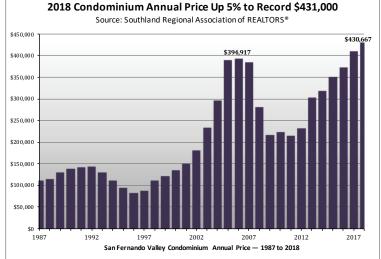

Similarly, the condominiums sold in 2018 also set a record at \$430,667, up 4.9 percent and also the seventh consecutive increase.

Realtors assisted the close of escrow on 5,363 homes, down 9.4 percent from 2017 for the lowest annual sales total since SRAR began keeping this statistic in 1985.