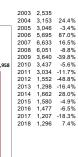

more opportunities out there for eager buyers.

averaged a record low 1,207 per month. And, that compares to an average 6,633 per month in 2007 and the record-high monthly average of 13,300 listings in 1992.

> After three years of a steadily dwindling inventory, the number of homes and condominiums listed for sale each month of 2018 averaged 1,296 active listings. That was up 7.4 percent from 2017 when listings

\$389,575 was up 8.5 percent over a year ago. It broke the prior record of \$380,583 set in 2006.

The average monthly active listing count for 2018 was 544 listings. That was up 18.5 percent over the 459 listing reported

Annual Average Monthly Listings
Source: Southland Regional Association of REALTORS®

in 2017, but well short of the 2,232 listings seen in 2007.

6 Realtor® Report February/March 2019 www.srar.com