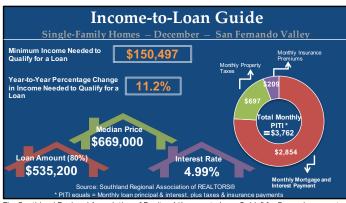

interest rate of 4.95 percent. The effective composite interest rate was 4.77 percent in third-quarter 2018 and 4.17 percent in fourth-quarter 2017. Here in the San Fernando Valley, the Southland Regional Association of Realtors Income-to-Loan Guide found that an income of \$150,497 was needed to buy a median priced home of \$669,000 in December, with a 20 percent downpayment

and an interest rate of 4.99 percent. That income requirement was up 11.2 percent over a year ago, even as some local sellers have started offering price reductions in the face of slowing sales and rising inventory.

The Southland Regional Association of Realtors' "Income-to-Loan Guide" for December reported an 11.2 percent increase from December 2017 in the income needed to qualify for a loan on a median priced home in the San Fernando Valley. Median price means half the homes sold were more expensive and half cost less than the \$669,000 median reported.