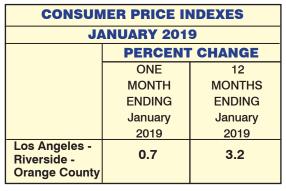

# 28% CAN AFFORD MEDIAN HOME; 37% A CONDO

SOUTHLAND REGIONAL ASSOCIATION OF REALTORS® BY DAN TRESIERRAS, PRESIDENT, AND DAVID WALKER

Lower seasonal home prices enabled more Californians statewide to buy a home or condo in the fourth quarter of 2018, but higher interest rates nonetheless pushed affordability lower compared to 2017.

The percentage of home buyers who could afford to purchase a median-priced, existing single family home in California in fourth-quarter 2018 was down to 28 percent compared to 29 percent in the fourth quarter a year ago, according to the Traditional Housing Affordability Index compiled by the California Association of Realtors.

The index has been below 30 percent for six of the past eight quarters. California's housing affordability index hit a peak of 56 percent in the first quarter of 2012.

The index measures the percentage of all households that can afford to purchase a median-priced, single-family home in California.

It is considered the most fundamental measure of housing well-being for home buyers in the state.

A minimum annual income of \$122,340 was needed to qualify for the purchase of a \$564,270 statewide median-priced, existing single-family home in the fourth quarter of 2018. The monthly payment, including taxes and insurance on a 30-year, fixed rate loan, would be \$3,060, assuming a 20 percent down payment and an effective composite

interest rate of 4.95 percent. The effective composite interest rate was 4.77 percent in third-quarter 2018 and 4.17 percent in fourth-quarter 2017. Here in the San Fernando Valley, the Southland Regional Association of Realtors Income-to-Loan Guide found that an income of \$150,497 was needed to buy a median priced home of \$669,000 in December, with a 20 percent downpayment

and an interest rate of 4.99 percent. That income requirement was up 11.2 percent over a year ago, even as some local sellers have started offering price reductions in the face of slowing sales and rising inventory.

The Southland Regional Association of Realtors' "Income-to-Loan Guide" for December reported an 11.2 percent increase from December 2017 in the income needed to qualify for a loan on a median priced home in the San Fernando Valley. Median price means half the homes sold were more expensive and half cost less than the \$669,000 median reported.