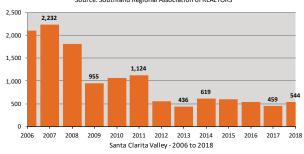

\$389,575 was up 8.5 percent over a year ago. It broke the prior record of \$380,583 set in 2006.

The average monthly active listing count for 2018 was 544 listings. That was up 18.5 percent over the 459 listing reported

Annual Average Monthly Listings
Source: Southland Regional Association of REALTORS®

in 2017, but well short of the 2,232 listings seen in 2007.

6 Realtor® Report February/March 2019 www.srar.com