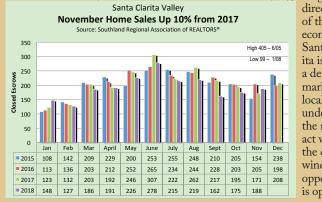

# Santa Clarita Home Sales Up 10%

Realtors assisted the close of escrow on 188 single-family homes during November in the Santa Clarita Valley, up 9.9 percent from a year ago, as the inventory of homes posted its sixth consecutive increase, the Southland Regional Association of Realtors reported recently.

An additional 67 condominiums also changed owners last month, but that number was off 18.3 percent from November 2017. 2018 local sales are likely to end with home closed escrows down 6.8 percent from a year ago while condominiums transactions were 15 percent lower as of November.

"Local resale prices have softened, the inventory has grown, and interest rates have fallen enough in recent months to keep serious buyers in the hunt for a home," said M. Dean Vincent, chairman of the Association's Santa Clarita Valley Division. "There's some uncertainty regarding the

rding the direction of the economy, yet Santa Clarita is such a desirable market that local buyers understand the need to act while the current window of opportunity is open."

prices have increased in their neighborhoods.