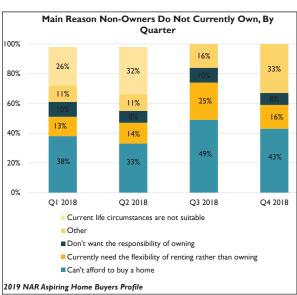

Over the last quarter of 2018, 43 percent of non-owners said they did not own a home because they were not in a position to purchase.

That was down from the third quarter of 2018, when 49 percent of nonhomeowners answered the same.

Also in the 4th quarter, 33 percent of non-homeowners said they do not own because current life circumstances are not suitable for ownership, while 16 percent said they need the flexibility of renting.