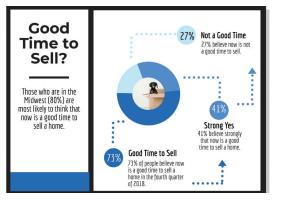

# MAJORITY BELIEVE NOW IS A GOOD TIME TO BUY

SOUTHLAND REGIONAL ASSOCIATION OF REALTORS®

Sixty-three percent of respondents in a new national survey had a favorable view of the economy and 73 percent believe that now is still a good time to buy despite the continued upward direction of home prices and economic uncertainty.

That being said, consumer sentiment about homebuying weakened in the fourth quarter with only 34 percent strongly indicating it is now a good time to buy, down from 39 percent in the third quarter and 43 percent one year ago.

The percentage of those who believe that is not a good time to buy was unchanged in the fourth quarter, remaining at 37 percent, though up from 28 percent one year ago.

The National Association of Realtor's fourth quarter Housing Opportunities and Market Experience survey also found that a majority of those polled, 59 percent, believe that the economy is improving.