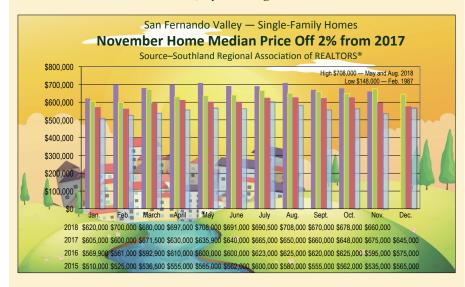

# Home, Condo November Sales Slow; Inventory Jumps 40%

A total of 414 single-family homes and 133 condominiums changed owners in the San Fernando Valley during November, down 13.8 percent and 26.1 percent, respectively, even as the number of active listings posted the largest one-month increase since 2014, the Southland Regional Association of Realtors reported Thursday.

The median price of homes sold came in at \$660,000, down 2.2 percent from a year ago, while the median price of condominiums that closed escrow last month was \$426,500, up 2.8 percent November 2017.

Both homes and condos recorded record-high median prices this year: the home record of \$708,000 came in May and again in August; the condo median of \$449,000 was set in July and August.

"There are fewer competitors out there, interest rates are lower, prices are negotiable, sellers more reasonable, and inventory is rising: Sounds like a great time for serious homebuyers to get busy," said Gary Washburn, the 2018 Association president. "You'll still bump into multiple offers, but not as many as just a short while ago. A purchase is possible!"

There were 1,509 active listings at the end of November. That was up 40.4 percent from a year ago, the largest percentage increase since 2014. At the current pace of sales, the active listings represented a 2.8-month supply. November was the fifth consecutive month above the 2.0-month benchmark.