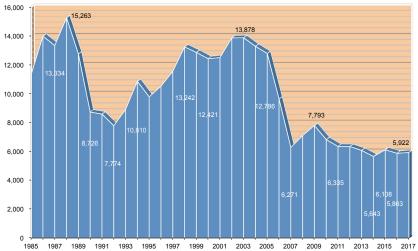

As 2017 came to a close the number of active listings reported throughout the Valley

Change

21 1%

21.1%

Annual

Median

\$161,582

\$195.708

2008

2010

2012

2013

2014

2015

2017

fell to a record low 819 active listings. That was a mere 1.3-month supply at the current pace of sales.

It was only the second time that the inventory fell below the 1,000 active listings benchmark and a far cry from the record monthly active listing tally of 14,976 set in July 1992.

"Last decade, when resale prices rose to record levels, owners raced to list their home for sale," said Tim Johnson, the Association's chief executive officer, noting that today's market is more stable than the wild ride between 2003 and 2007 partly because lenders go to greater lengths to ensure buyers can actually afford a home.

#### 2017 Annual Single-Family Home Sales Rise 1% over 2016 Source: Southland Regional Association of REALTORS®