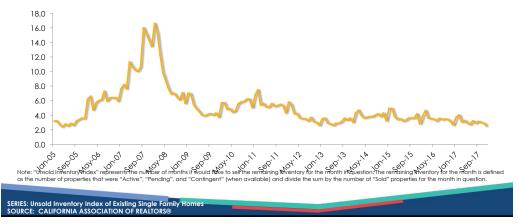

#### Inventory at the Lowest Level since June 2004

December 2016: 2.6 Months; December 2017: 2.5 Months

The number of homes that closed escrows fell less than 1 percent compared to a year ago, not for lack of demand, but because of an exceptionally tight inventory of homes listed for sale. For comparison, the record annual sales total of 3,869 homes was set in 2004 when every month saw thousands of listings compared to the 2017 monthly average of 459 active listings.

Yet the demand for housing remains massive and more sales would have occurred except for the lack of properties listed for sale," he said. "I tory increasing this year — This may be the new

There were a mere 319 homes and condominiums listed for of December, which was the third lowest monthly inventory on