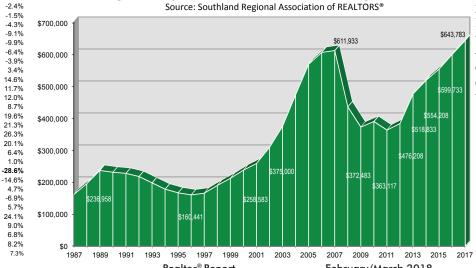

Johnson and Washburn noted that owners realize their home may sell quickly, but finding a replacement residence locally can prove challenging, especially as prices hit new heights.

The annual median price of singlefamily homes sold last year came in at a record \$643,783. That was up 7.3 percent from 2016, surpassed the prior record of \$611,931 set in 2007, and was the sixth consecutive year of annual price increases.

#### Single-Family Annual Median Sets Record High at \$643,783

Source: Southland Regional Association of REALTORS®

condominium resale prices,

Realtor® Report 4 February/March 2018 www.srar.com

\$236,958

\$231,358

\$227.825

\$198,117

\$178,417

\$166.958

\$165.833

\$190,117

\$212 292

\$237,792

\$258 583

\$309,175

\$473,750

\$569,208

\$605.917

\$435.958

\$372,483

\$390,000 \$363,117

\$383.700

\$476,208

\$518 833

\$554,208 \$599,733 \$643,783

1987

1989