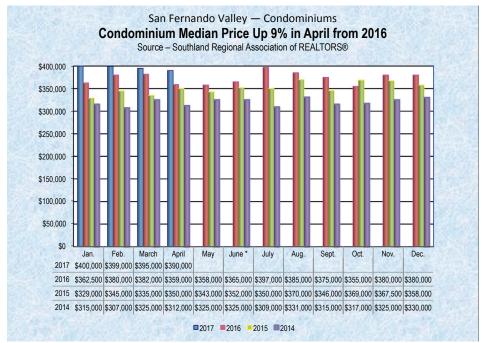

The \$671,500 median in March shattered the prior record of \$655,000, which came in June 2007.

Nonetheless, the April median home price of \$630,000 was up 3.3 percent from a year ago.

The median price of condominiums sold in the San Fernando Valley during April was \$390,000, up 8.6 percent compared to April 2016.

The median price of the 168 condominiums in the San Fernando Valley that changed owners during April came in at \$390,000, up 8.6 percent from the prior April. The median was 6.0 percent below the record high of \$415,000, which was set in February 2006. The \$400,000 median reported this January was the highest since economic recovery began from the Great Recession.