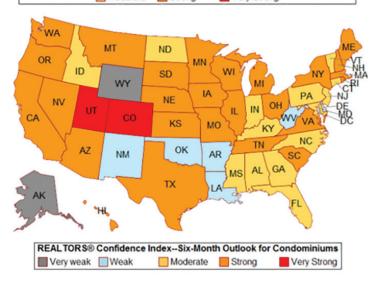

In the market for condominiums, the outlook was "moderate" to "strong" in most states, with the exception of eight states and the District of Columbia.

Respondents expected condo markets to be "very strong" in Utah and Colorado. Nationally, the index for condominiums was at 61 in March 2017, the highest level since this

index was generated in 2008.

The signing into law by President Obama in July of H.R. 3700 appears to have bolstered condo sales. Among other measures, the law eased access to FHA condominium financing by reducing the FHA condominium owner occupancy ratio from 50 percent to 35 percent, and provided more flexibility for mixed-use buildings. It also directed the FHA to streamline what had been an onerous, cumbersome condo recertification process.