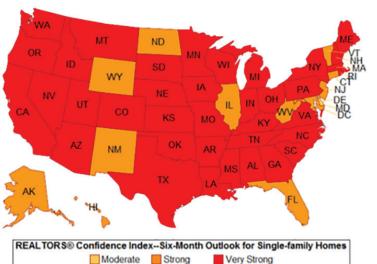

In the single-family homes market, the outlook for the next six months fits into the "strong" to "very strong" categories in nearly all states, coming in "moderate" in only Delaware and the District of Columbia.

In the townhomes market, the outlook was "moderate" to "very strong," except in Wyoming, New Mexico, and Mississippi.

Respondents expected the townhomes market to be "very strong" in Washington, Oregon, Utah, and Colorado.