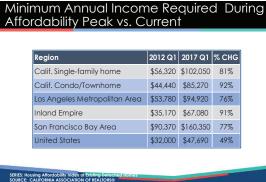

### **32**% of Households Afford Median-Priced Home

Thirty-two percent of California households could afford to purchase a \$496,620 median-priced home in the first quarter of 2017, down from 34 percent in first-quarter 2016.

Homebuyers statewide needed to earn a minimum annual income of \$102,050 to qualify for that purchase in the first

quarter of 2017, according to the California Association of Realtors.

The monthly payment, including taxes and insurance on a 30-year, fixed-rate loan, would be \$2,550, assuming a 20 percent downpayment and an interest rate of 4.36 percent.

The effective

The effective interest rate in fourth-quarter 2016 was 3.91

percent and 4.01 percent in the first quarter of 2017.

Forty percent of California households earned the minimum income needed to qualify for the purchase of a \$414,940 median-priced condominium or townhome in the first quarter of 2017, and an annual income of \$85,270 was required to make monthly payments of \$2,130.