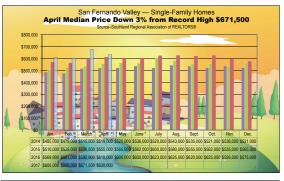

#### APRIL SALES TEPID; HOME PRICE FALLS OFF RECORD HIGH

BY NANCY STARCZYK, PRESIDENT, AND DAVID R. WALKER SOUTHLAND REGIONAL ASSOCIATION OF REALTORS®

After setting a record-high median price in March, the price of singlefamily homes that closed escrow during April leveled off at \$630,000 in April, the Southland Regional Association of Realtors reported.

The \$671,500 median in March shattered the prior record of \$655,000, which came in June 2007.

Nonetheless, the April median home price of \$630,000 was up 3.3 percent from a year ago.

The median price of condominiums sold in the San Fernando Valley during April was \$390,000, up 8.6 percent compared to April 2016.