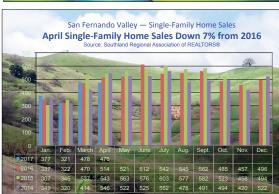

#### APRIL SALES TEPID; HOME PRICE FALLS OFF RECORD HIGH

BY NANCY STARCZYK, PRESIDENT, AND DAVID R. WALKER SOUTHLAND REGIONAL ASSOCIATION OF REALTORS®

After setting a record-high median price in March, the price of singlefamily homes that closed escrow during April leveled off at \$630,000 in April, the Southland Regional Association of Realtors reported.

The \$671,500 median in March shattered the prior record of \$655,000, which came in June 2007.

Nonetheless, the April median home price of \$630,000 was up 3.3 percent from a year ago.

The median price of condominiums sold in the San Fernando Valley during April was \$390,000, up 8.6 percent compared to April 2016.

A total of 476 single-family homes changed owners during April. That was down 7.4 percent from a year ago.

Realtors also helped close escrow on

168 condominium transactions, up 1.8 percent.

"No doubt rising prices impact sales, but the most dramatic limitation comes from the extremely tight inventory of homes and condos listed for sale," said Tim Johnson, the Association's chief executive officer.