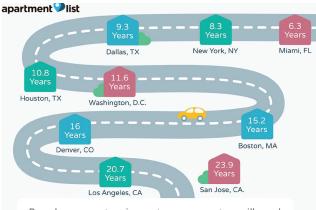

Based on their current rate of monthly savings, the survey by Apartment List found that millennials in many of the nation's large metropolitan areas will need at least a decade to save enough money for a 20 percent down payment on a condo.

Millennials in San Francisco, San Diego, Los Angeles, Austin and San Jose each face a wait of at least 19

years.

A millennial in San Jose, the metro with the longest wait time of almost 24 years, based on their current wage and saving realities, wouldn't be able to afford a 20

percent downpayment on a condo until the year 2041. Millennials in Kansas City need the least time to save for a downpayment—five and a half years. Even when the survey considered a smaller downpayment of 10 percent, just over one in three millennials was likely to save the