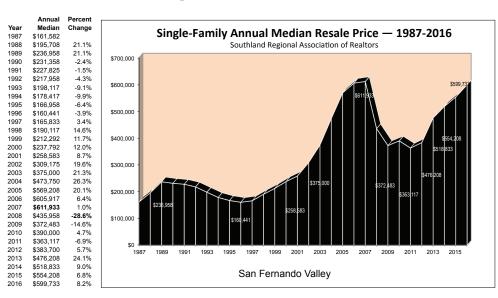

## 2016 HOME PRICE 2% BELOW RECORD HIGH

SOUTHLAND REGIONAL ASSOCIATION OF REALTORS®
THE PRICE OF SINGLE-FAMILY HOMES SOLD
THROUGHOUT THE SAN FERNANDO VALLEY DURING
2016 CAME IN AT \$599,733, JUST SHORT OF THE RECORD
HIGH SET IN 2006, WHILE HOME SALES FELL 4.0
PERCENT, THE SOUTHLAND REGIONAL ASSOCIATION
OF REALTORS REPORTED THURSDAY

The annual median home price increased 8.2 percent over 2015 and was 2.0 percent below the record high annual home price of \$611,933 established in 2007, the Association reported. Local resale prices have been rising steadily since 2011 with four of the past five years posting single-digit gains along with a doubledigit leap of 24.1 percent in 2013.

A total of 5,863 single-family homes changed owners during 2016 in the San Fernando Valley. That was off 4.0 percent from the prior year and was the second lowest annual home sales total, behind the 5,643 sales of 2014.

Fewer than 10,000 homes have changed owners every year since 2006 following a 10-year run with sales above the 10,000-sale benchmark, peaking at 13,878 in 2003, just before the economy plunged into the Great Recession. For perspective, the record high single-family home annual sales tally was set in 1988 at 15,263.