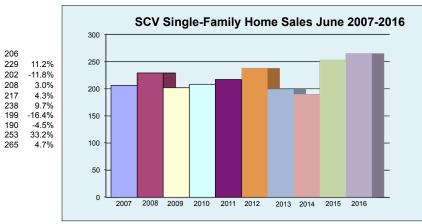

The CFPB seeks input from a wide range of stakeholders and invites the

public to submit written comments on the proposal. Comments must be received by Oct. 18, 2016.

Sales of existing single-family homes in the Santa Clarita Valley during June posted the highest total since October 2005, the Southland Regional Association of Realtors reported recently. A total of 265 homes changed owners, up 4.7 percent over a year ago and 5.2 percent ahead of this May. Not since October 2005 has there been a higher monthly total, although the 265 sales were still 34.6 percent below the record high of 405 sales posted in June 2005. "Santa Clarita sales are even stronger than expected for this time of year," said M. Dean Vincent, president of the Association's Santa Clarita Valley Division. "Recent drops in interest rates to near-record low levels are bringing buyers out in greater numbers," he said. "Considering the high desirability of our community, the only limit on sales has been the ongoing lack of inventory."