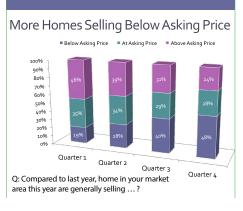

Plus, 61 percent of Realtors closed a transaction in the fourth quarter of 2014, up from the first quarter when 53 percent closed an escrow.

In an indication of stabilizing home prices, fewer homes, about 24 percent, sold above asking price in the fourth quarter of 2014, compared to 46 percent in the first quarter.

Homes selling below asking price rose from 19 percent in the first quarter of 2014 to 48 percent in the fourth quarter, indicating home sellers' expectations moved more in line with buyers' expectations toward the end of the year, plus there was an increase in competition among sellers attempting to appeal to affordability strapped home buyers. More than half, 58 percent, of properties received multiple offers in the fourth quarter of 2014, down from 69 percent in the first quarter.