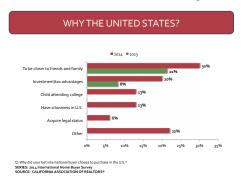

#### ONE THIRD OF FOREIGN BUYERS ARE FROM CHINA

BY GAYE RAINEY, PRESIDENT, AND DAVID WALKER SOUTHLAND REGIONAL ASSOCIATION OF REALTORS®

More than one third — 36 percent — of foreign buyers who purchased a home in the California during 2014 hailed from China.

That was up from 35 percent in 2013, according to the California Association of Realtors' 2014 International Home Buyer Survey. Canada came in second at 11 percent, although that was down from 14 percent in 2013.

Mexico, the United Kingdom, and India filled out the top five, with Mexican buyers accounting for 9.1 percent of purchases and the U.K. and India each grabbing 4.7 percent, up from 3.5 percent and 3.8 percent, respectively in 2013.

# Indeed, 66% of international buyers paid all cash, down slightly from 69% in 2013

- Two-thirds of international buyers bought single-family detached homes, and 23 percent purchased a condominium or townhome.
- International buyers in 2014 intend to keep their property for a median of 7 years, compared to 5 years in 2013.
- The percentage of first-time international buyers in the U.S. declined from 59 percent in 2013 to 54 percent in 2014.
- Threefourths, 75 percent, of overseas buyers said they considered buying in the U.S., primarily to be closer to family and friends, for investment and tax reasons, or because of a child attending college in the U.S.
- Those who purchased homes over \$1 million bought primarily for investment/ tax advantages, because they have a business in the U.S., or because they have children in school here.

Those who purchased homes under \$1 million bought primarily to be closer to family and friends.