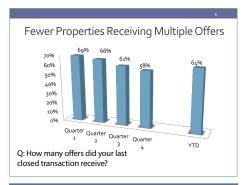

Plus, 61 percent of Realtors closed a transaction in the fourth quarter of 2014, up from the first quarter when 53 percent closed an escrow.

In an indication of stabilizing home prices, fewer homes, about 24 percent, sold above asking price in the fourth quarter of 2014, compared to 46 percent in the first quarter.

Homes selling below asking price rose from 19 percent in the first quarter of 2014 to 48 percent in the fourth quarter, indicating home sellers' expectations moved more in line with buyers' expectations toward the end of the year, plus there was an increase in competition among sellers attempting to appeal to affordability strapped home buyers. More than half, 58 percent, of properties received multiple offers in the fourth quarter of 2014, down from 69 percent in the first quarter.