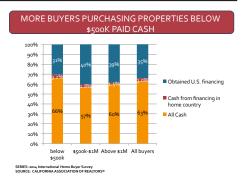

Many of the buyers from China sweetened their purchases with very cash-strong offers.

Indeed, 66 percent of international buyers paid all cash, down slightly from 69 percent in 2013. Two-thirds of those who purchased homes below \$500,000 had the greatest tendency to pay all cash, compared to those who purchased homes costing \$500,000 to \$1 million, 57 percent.

Those who purchased homes below \$500,000 had the highest percentage of investment purchases at 40 percent, compared to those who purchased homes between \$500,000 and \$1 million, 17 percent for investment, or those who purchased homes over \$1 million, 34 percent for investment reasons).