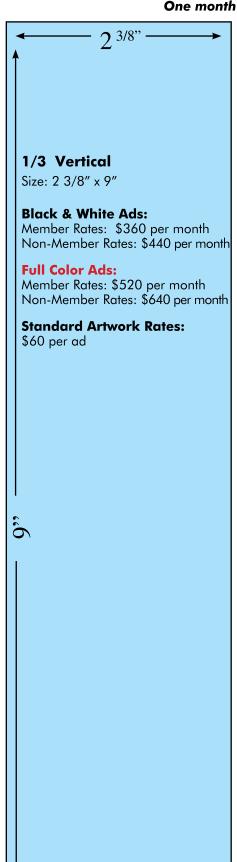

#### **DISPLAY ADVERTISING RATES & SPECIFICATIONS**

#### \*\*RATES PRICED ON A 4 WEEK BASIS:

One month of web advertising & two printed issues of an ad

# NOW OFFERING FULL COLOR DISPLAY ADS!

Our NEW AND IMPROVED REALTOR® REPORT display advertising options Now publishes ads in both print and online.