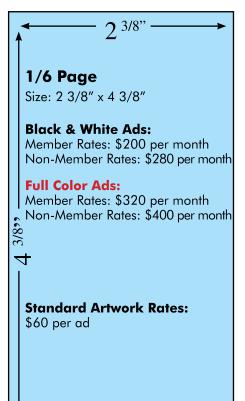

#### **DISPLAY ADVERTISING RATES & SPECIFICATIONS**

#### \*\*RATES PRICED ON A 4 WEEK BASIS:

One month of web advertising & two printed issues of an ad

# NOW OFFERING FULL COLOR DISPLAY ADS!

Our NEW AND IMPROVED REALTOR® REPORT display advertising options Now publishes ads in both print and online.