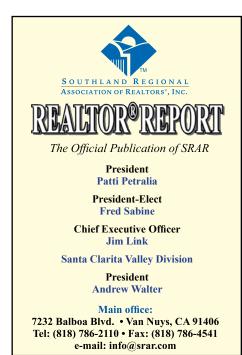

# SRAR INSTALLS 2010 PRESIDENT, PATTI PETRALIA, AND DIRECTORS

Patti Petralia — who began her career in real estate in 1977 and was sworn in on Jan. 16 as the new leader of the Southland Regional Association of REALTORS® — told attendees at her installation dinner that she is "excited about the opportunities 2010 will offer" and about "going beyond the successes of 2009, and there were many successes."

"Realtors can and will do more," Petralia said. Realtor Fred Sabine also was installed as the Association's President-Elect, along with other professionals who will serve on SRAR's board of directors, including: Sharon Barron, Ana Maria Colon (the 2009 President), Gina Covello, Winnie Davis, Jim Ezell, Wendy Hale, Loren Hansen, Debbie Hawkins, Jeff Kahn, Bud Mauro, Alice McCain, Olga Moretti, Gaye Rainey, Bonnie Strassmann, Daniel Tresierras, Gina Uzanyan, Andy Walter, Gary Washburn, Steve White, and Pat A. Zicarelli, who served as the evening's master of ceremonies.

Eighteen of SRAR's past Presidents — the Association has been the voice for local real estate since its founding in 1920 — were honored along with three professionals who received the highest honors for 2009: Winnie Davis, a past President and the 2009 Realtor of the Year; Olga Moretti, also a