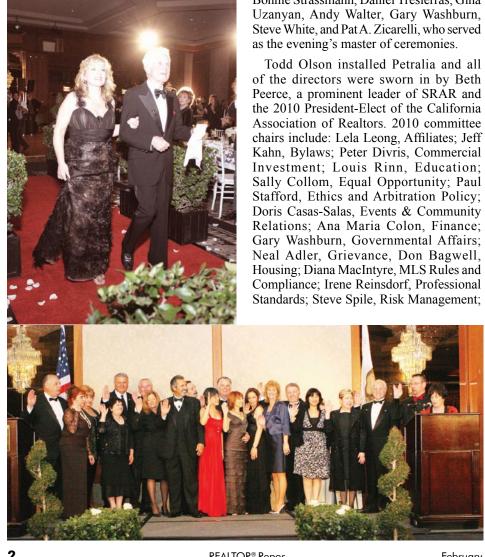

# SRAR INSTALLS 2010 PRESIDENT, PATTI PETRALIA, AND DIRECTORS

Patti Petralia — who began her career in real estate in 1977 and was sworn in on Jan. 16 as the new leader of the Southland Regional Association of REALTORS® — told attendees at her installation dinner that she is "excited about the opportunities 2010 will offer" and about "going beyond the successes of 2009, and there were many successes."

"Realtors can and will do more," Petralia said. Realtor Fred Sabine also was installed as the Association's President-Elect, along with other professionals who will serve on SRAR's board of directors, including: Sharon Barron, Ana Maria Colon (the 2009 President), Gina Covello, Winnie Davis, Jim Ezell, Wendy Hale, Loren Hansen, Debbie Hawkins, Jeff Kahn, Bud Mauro, Alice McCain, Olga Moretti, Gaye Rainey, Bonnie Strassmann, Daniel Tresierras, Gina Uzanyan, Andy Walter, Gary Washburn, Steve White, and Pat A. Zicarelli, who served as the evening's master of ceremonies.